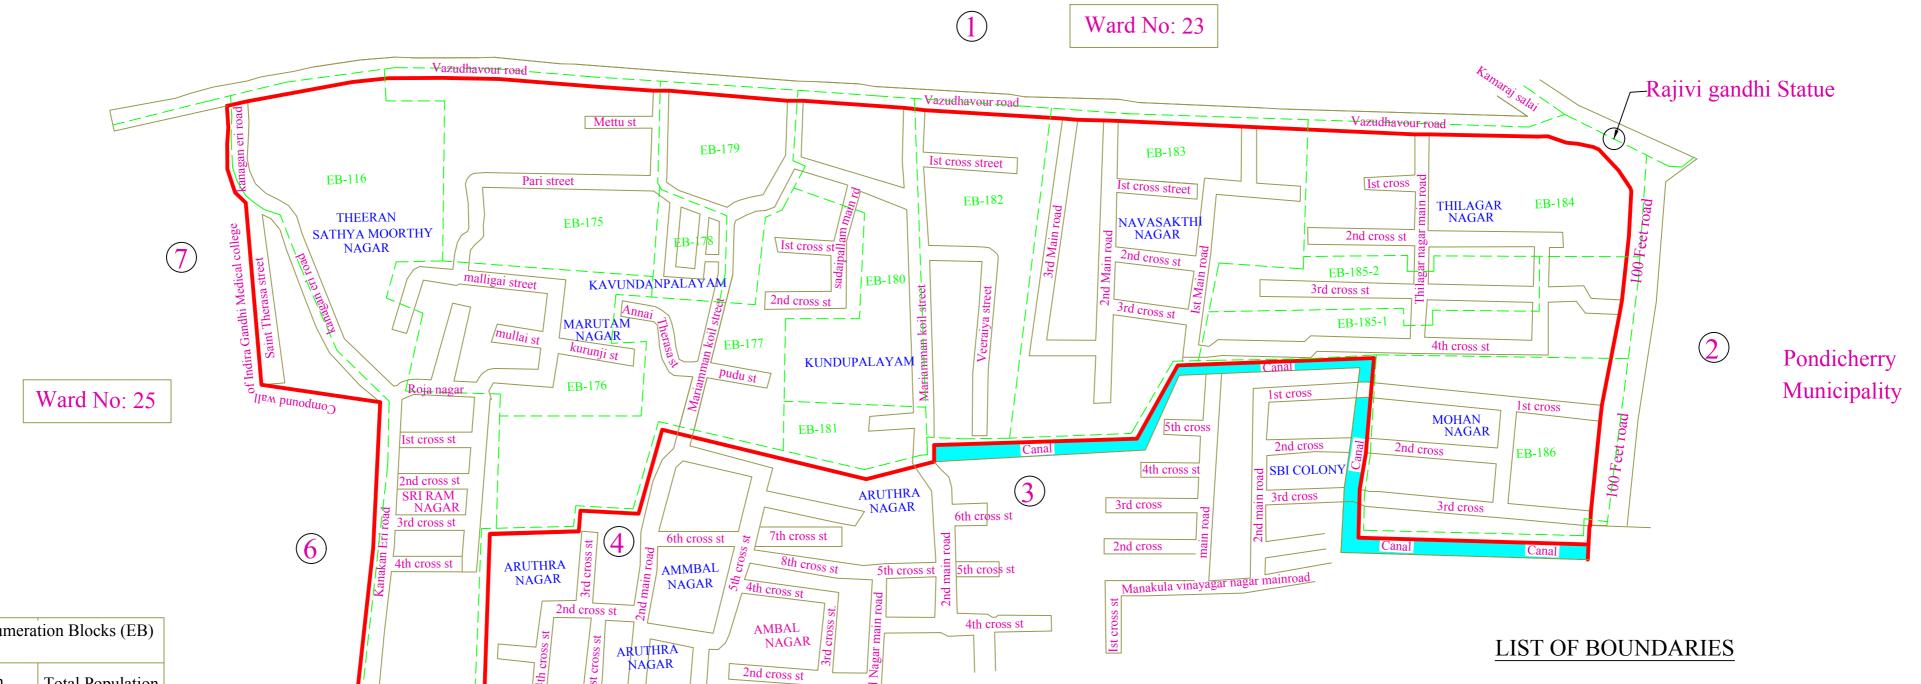

## OULGARET MUNICIPALITY

Delimitation of Municipal Wards-2019 Ward Map

WARD NAME: COUNDANPALAYAM

WARD NO : 24

POPULATION: 7212

Ward No: 40

| Sl.No | Details of the Census Enumeration Blocks (EB)<br>Coverd in the ward |            |                  |
|-------|---------------------------------------------------------------------|------------|------------------|
|       | EB No                                                               | Population | Total Population |
| 1     | 175                                                                 | 620        |                  |
| 2     | 176                                                                 | 386        |                  |
| 3     | 177                                                                 | 520        |                  |
| 4     | 178                                                                 | 337        |                  |
| 5     | 179                                                                 | 322        |                  |
| 6     | 180                                                                 | 613        |                  |
| 7     | 181                                                                 | 130        |                  |
| 8     | 182                                                                 | 633        |                  |
| 9     | 183                                                                 | 702        |                  |
| 10    | 184                                                                 | 742        |                  |
| 11    | 185-1                                                               | 467        |                  |
| 12    | 185-2                                                               | 409        |                  |
| 13    | 186                                                                 | 764        |                  |
| 14    | 16                                                                  | 567        | 7212             |

2nd Main road(Aruthra N

| Boundary<br>No | Description of Boundaries                                                                                                     | Direction in which Located |
|----------------|-------------------------------------------------------------------------------------------------------------------------------|----------------------------|
| 1              | Vazhudavur Road (Southern edge)<br>From Kanagan Eri road to 100 Feet Road                                                     | North                      |
| 2              | 100 Feet Road (Western edge)<br>From Vazhudavur Road to PWD Canal                                                             | East                       |
| 3              | PWD Canal (North and western edges) From 100 Feet Road to Mariamman Koil St, Kundupalayam                                     | South East                 |
| 4              | Back side residential Houses of Aruthra Nagar<br>From Mariamman Koil Street (kundupalayam) to 2nd Main<br>road(Aruthra Nagar) | South West                 |
| 5              | Aruthara nagar 2nd main road (Northern edge) From back side of residential houses of Aruthra nagar to Kanakan Eri road        | South West                 |
| 6              | Kanagan Eri Road (Both edges)<br>From 2nd Main Road of Aruthra Nagar to compound wall of<br>Medical college                   | South West                 |
| 7              | Compound wall of Medical college<br>From kanagan Eri road to Vazudhavour road                                                 | West                       |